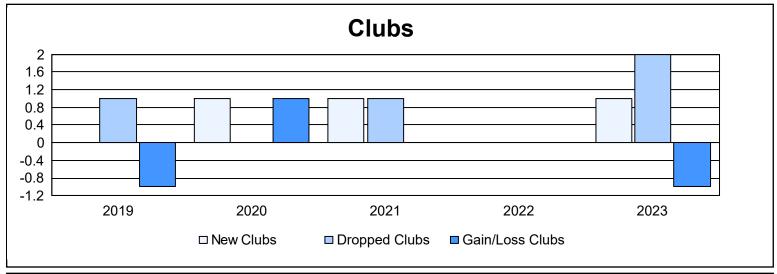

District 201W2 As of June 2023 Cumulative

| Year      | New<br>Clubs | Dropped<br>Clubs | Gain/<br>Loss<br>Clubs | New<br>Members | Charter<br>Members | Reinstate<br>Members | Transfer<br>Members | Total<br>Member<br>Added | Total<br>Members<br>Dropped | Gain/<br>Loss<br>Members |
|-----------|--------------|------------------|------------------------|----------------|--------------------|----------------------|---------------------|--------------------------|-----------------------------|--------------------------|
| 2018-2019 | 0            | 1                | -1                     | 124            | 2                  | 8                    | 19                  | 153                      | 195                         | -42                      |
| 2019-2020 | 1            | 0                | 1                      | 105            | 26                 | 4                    | 12                  | 147                      | 161                         | -14                      |
| 2020-2021 | 1            | 1                | 0                      | 143            | 29                 | 6                    | 22                  | 200                      | 193                         | 7                        |
| 2021-2022 | 0            | 0                | 0                      | 120            | 3                  | 7                    | 13                  | 143                      | 214                         | -71                      |
| 2022-2023 | 1            | 2                | -1                     | 128            | 40                 | 10                   | 32                  | 210                      | 235                         | -25                      |
| Average   | 1            | 1                | 0                      | 124            | 20                 | 7                    | 20                  | 171                      | 200                         | -29                      |